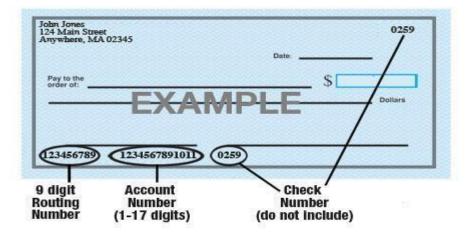

## QUESTIONS? CONTACT TEAM MEMBER SERVICES AT EMAIL GODIRECT@ABM.COM

| Direct Deposit Enrollment (You may have up to 3 accounts or 1 Pay Card) |                                                                   |                                                                                                                                                                                                                                                                                                                                        |                                                                 |                               |  |
|-------------------------------------------------------------------------|-------------------------------------------------------------------|----------------------------------------------------------------------------------------------------------------------------------------------------------------------------------------------------------------------------------------------------------------------------------------------------------------------------------------|-----------------------------------------------------------------|-------------------------------|--|
| Direct Depo                                                             | savings account each payday.<br>Fill out your account information | By choosing traditional direct deposit, your pay will be deposited directly into your checking or savings account each payday.<br>Fill out your account information below based on the numbers on the bottom of your check.<br>A copy of the voided check or bank letter must be sent with this form, or the request will be rejected. |                                                                 |                               |  |
| Bank Name                                                               | 9 Digit Routing Number                                            | Account Number                                                                                                                                                                                                                                                                                                                         | Type of Account                                                 | Deduction<br>Amount           |  |
|                                                                         |                                                                   |                                                                                                                                                                                                                                                                                                                                        | <ul> <li>Checking</li> <li>Savings</li> <li>Pay Card</li> </ul> | □ 100%<br>□ \$00              |  |
|                                                                         |                                                                   |                                                                                                                                                                                                                                                                                                                                        | Checking<br>Savings                                             | □ \$00<br>□ Remaining balance |  |
|                                                                         |                                                                   |                                                                                                                                                                                                                                                                                                                                        | Checking<br>Savings                                             | □ \$00<br>□ Remaining balance |  |