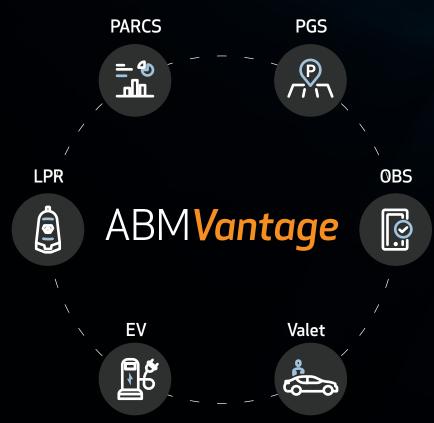

# Managing complex parking can be simple.

Our integrated mobility solution works with your existing subsystems so they talk to each other, providing real-time insights, and improved functionality that creates value for you and your customers.