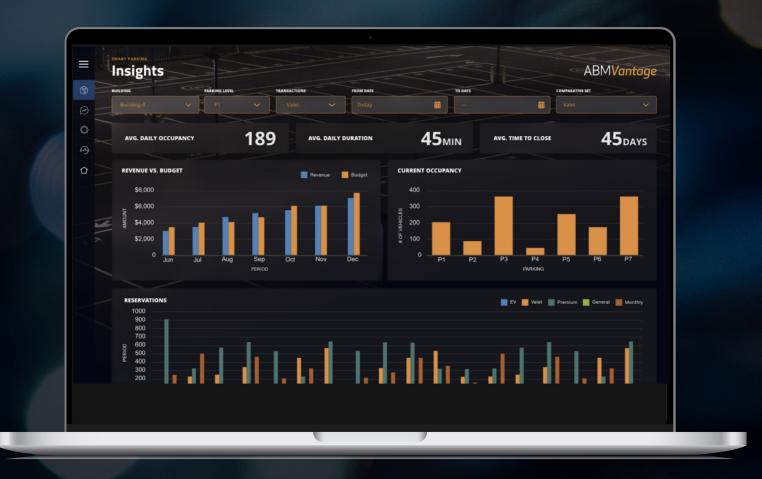

### This is parking. In your palm.

There are many ways to view your operation. ABMVantage lets you see it all at once, connecting your data streams in one clear picture. Forecasting demand is now at your fingertips.

# Managing complex parking can be simple.

Our integrated mobility solution works with your existing subsystems so they talk to each other, providing real-time insights, and improved functionality that creates value for you and your customers.